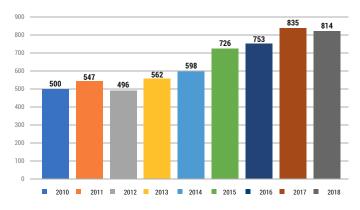

#### Turnover progress 2010 to 2018 (mil. CZK)

#### Number of employees 2010 to 2018